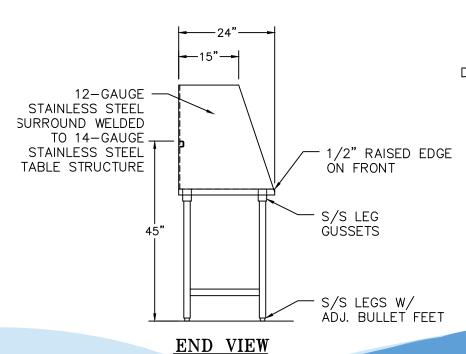

#### STAINLESS STEEL GROOMING TABLE

MODEL: DL-DWPRO-GT

NOTE: ALL DIMENSIONS MAY VARY SLIGHTLY DUE TO NORMAL MANUFACTURING TOLERANCES

TETHERING LOOPS ON ENDS ARE CENTERED FROM FRONT TO BACK. TETHERING LOOPS ON BACK ARE LOCATED 12" FROM EACH END.