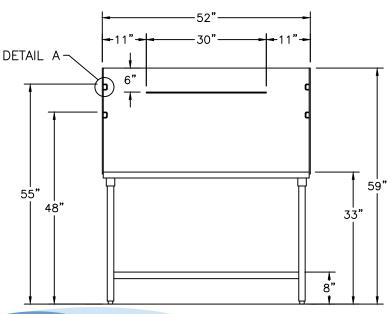

#### STAINLESS STEEL GROOMING TABLE

MODEL: DL-DWPRO-GT

NOTE: ALL DIMENSIONS MAY VARY SLIGHTLY DUE TO NORMAL MANUFACTURING TOLERANCES

TETHERING LOOPS ON ENDS ARE CENTERED FROM FRONT TO BACK. TETHERING LOOPS ON BACK ARE LOCATED 12" FROM EACH END.

MODEL

FRONT VIEW

**60-INCH STAINLESS STEEL GROOMING TABLE** 

**DL-DWPRO-GT** 

800.931.1562 Email: Sales@GymsForDogs.com www.CoolDogWashTubs.com