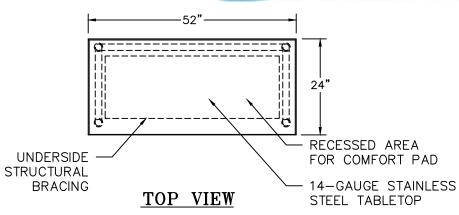

Built-in table top recess for comfort pad

👺 ADA compliant with perpendicular and parallel

ADA FRIENDLY
PARALLEL & PERPENDICULAR ACCESS

**ADA FRIENDLY** 

**Durable** 

#### STAINLESS STEEL GROOMING TABLE

MODEL: DL-DWPRO-GT

NOTE: ALL DIMENSIONS MAY VARY SLIGHTLY DUE TO NORMAL MANUFACTURING TOLERANCES

TETHERING LOOPS ON ENDS ARE CENTERED FROM FRONT TO BACK. TETHERING LOOPS ON BACK ARE LOCATED 12" FROM EACH END.